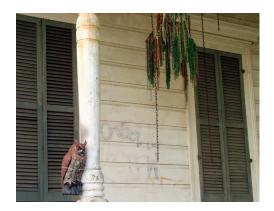

Photography has always been a form of mindfulness for me, a way in which I can record and refine my experience of the world. During my best adventures, when I am happily lost and focused only on the harvesting of beauty, I follow no itinerary or agenda with my camera. Instead, I react intuitively to each environment, working quickly to capture anything that happens to catch my eye. I respond emotionally to the interplay of color, texture, materials, form, line, light, and time ... sometimes not even fully comprehending what I'm staring at until I've already snapped the shutter.

Rather than documenting any particular subject, I focus on creating a compelling composition, much in the manner of an abstract painting or collage. I obey my instincts, and try to continually rediscover the world through the lens, and travel far in search of moments that deserve to be framed.